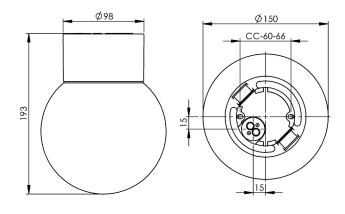

## Specification

| Material              | Porcelain                   |
|-----------------------|-----------------------------|
| Base colour           | Black (NCS S 9000-N)        |
| Glass                 | Shiny opal glass            |
| Glass thread (mm)     | 84,5 mm                     |
| Glass gasket          | Silicone                    |
| Weight                | 0,98 kg                     |
| Diameter (mm)         | 150                         |
| Height (mm)           | 193                         |
| Lamp holder           | E27                         |
| Light source          | E27, max 75W (not included) |
| Effect                | Max 75W                     |
| Rated voltage         | 230V                        |
| IP class              | IP54                        |
| Insulation class      | II                          |
| D class               | Yes                         |
| IK class              | IK02                        |
| Τα                    | -30 - +25                   |
| Installation          | Ceiling/wall                |
| CC measurement (mm)   | 60-66                       |
| Knock out opening     | 2 - demands glands          |
| Cable inlet           | Bottom inlet                |
| Cable glands          | Bottom inlet                |
| Cable area, max       | Max 2 x 2,5 mm2             |
| Bridging              | Yes                         |
| Surface mounted cable | Yes                         |
| Connection            | Mantle screw                |
| Family                | Classic Globe               |
| Design                | Ifö Electric                |