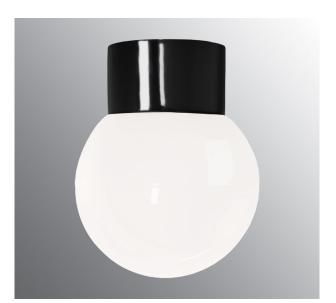

# Classic Globe 150

The Classic series is an old favourite of our assortment. Ideal in most areas where functionality and timeless design are the key words. Classic is available in different combinations and are also available with a grey or a brown glazed base as option.

## Specification

| Material              | Porcelain                   |
|-----------------------|-----------------------------|
| Base colour           | Black (NCS S 9000-N)        |
| Glass                 | Shiny opal glass            |
| Glass thread (mm)     | 84,5 mm                     |
| Glass gasket          | Silicone                    |
| Weight                | 0,98 kg                     |
| Diameter (mm)         | 150                         |
| Height (mm)           | 193                         |
| Lamp holder           | E27                         |
| Light source          | E27, max 75W (not included) |
| Effect                | Max 75W                     |
| Rated voltage         | 230V                        |
| IP class              | IP54                        |
| Insulation class      | II                          |
| D class               | Yes                         |
| IK class              | IK02                        |
| Τα                    | -30 - +25                   |
| Installation          | Ceiling/wall                |
| CC measurement (mm)   | 60-66                       |
| Knock out opening     | 2 - demands glands          |
| Cable inlet           | Bottom inlet                |
| Cable glands          | Bottom inlet                |
| Cable area, max       | Max 2 x 2,5 mm2             |
| Bridging              | Yes                         |
| Surface mounted cable | Yes                         |
| Connection            | Mantle screw                |
| Family                | Classic Globe               |
| Design                | Ifö Electric                |